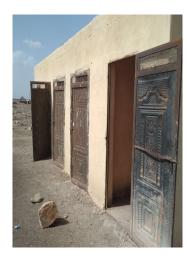

SHF Project 2022 Project No: 33747

**Project name**: Rehabilitation of Subag Hospital Latrines

Project Location: Subag / Butana Locality

**GPS:** N 15° 17' 52.57" E 34° 48' 11.58"

| Item | Description                                                                                                                                                                                              | Unit | Quantity | Unit Rate<br>SDG | Total amount SDG |
|------|----------------------------------------------------------------------------------------------------------------------------------------------------------------------------------------------------------|------|----------|------------------|------------------|
| 1    | Doors                                                                                                                                                                                                    |      |          |                  |                  |
| 1.1  | Rehabilitation of doors Doors size (90cm * 2m) with oil painting of all doors both sides                                                                                                                 | No   | 4        |                  |                  |
| 2    | Plastering                                                                                                                                                                                               |      |          |                  |                  |
| 2.1  | Internal Plastring for the latrines wall and partions. Cement mortar, mix 1:6 2cm thickness.                                                                                                             | m2   | 15       |                  |                  |
| 3    | Painting                                                                                                                                                                                                 |      |          |                  |                  |
| 3.1  | Internal Painting for the latrines wall and partions with pomastic painting, with three coats.                                                                                                           | m2   | 76       |                  |                  |
| 4    | Sing post                                                                                                                                                                                                |      |          |                  |                  |
| 4.1  | Manufacturing and install of singpost plate size 1mX1.5m from steel sheet and fixed/welded to steel angle 1 inches. The cost include painting and writing cost (material which will provide by engineer) | pcs  | 1        |                  |                  |
|      | Total cost SDG                                                                                                                                                                                           |      |          |                  |                  |