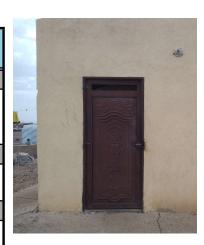

SHF Project 2022 Project No: 33747

**Project name**: Rehabilitation of Subag Boys Basic school Latrines

Project Location: Subag / Butana Locality

**GPS:** N 15° 17' 48.20" E 34° 48' 20.20"

| Item | Description                                                                                                                                                                                               | Unit | Quantity | Unit Rate<br>SDG | Total amount<br>SDG |  |  |
|------|-----------------------------------------------------------------------------------------------------------------------------------------------------------------------------------------------------------|------|----------|------------------|---------------------|--|--|
| 1    | Doors & floor                                                                                                                                                                                             |      |          |                  |                     |  |  |
| 1.1  | Supply and install new doors with 20cm mesh on the top of the door for lighting. Door size (70cm * 2m) with oil painting of all doors both sides                                                          | No   | 1        |                  |                     |  |  |
| 1.2  | painting of Door size (90cm * 2m) in both sides                                                                                                                                                           | No   | 11       |                  |                     |  |  |
| 2    | Plastering                                                                                                                                                                                                |      |          |                  |                     |  |  |
| 2.1  | Rehab of Internal Plastring for the latrines wall and partions. Cement mortar, mix 1:6 2cm thickness.                                                                                                     | m2   | 20       |                  |                     |  |  |
| 3    | Painting                                                                                                                                                                                                  |      |          |                  |                     |  |  |
| 3.1  | Painting for the latrines wall and partions with pomastic painting, with three coats.                                                                                                                     | m2   | 92       |                  |                     |  |  |
| 4    | Sing post                                                                                                                                                                                                 |      |          |                  |                     |  |  |
| 4.1  | Manufacturing and install of singpost plate size 1mX1.5m from steel sheet and fixed/welded to steel angle 1 inches . The cost include painting and writing cost (material which will provide by engineer) | pcs  | 1        |                  |                     |  |  |
|      | Total cost SDG                                                                                                                                                                                            |      |          |                  |                     |  |  |