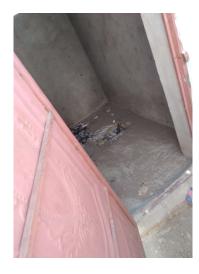

SHF Project 2022 Project No: 33747

**Project name**: Rehabilitation of Subag Girls Basic school Latrines

Project Location: Subag / Butana Locality

**GPS:** N 15° 17' 52.28" E 34° 48' 10.12"

| Item | Description                                                                                                                                                                                               | Unit | Quantity | Unit Rate<br>SDG | Total amount<br>SDG |
|------|-----------------------------------------------------------------------------------------------------------------------------------------------------------------------------------------------------------|------|----------|------------------|---------------------|
| 1    | Doors                                                                                                                                                                                                     |      |          |                  |                     |
| 1.1  | Rehabilitation of doors Doors size (90cm * 2m) with oil painting of all doors both sides                                                                                                                  | No   | 5        |                  |                     |
| 2    | Plastering                                                                                                                                                                                                |      |          |                  |                     |
| 2.1  | Internal Plastring for the latrines wall and partions. Cement mortar, mix 1:6 2cm thickness.                                                                                                              | m2   | 15       |                  |                     |
| 2.2  | Built a toilt seat for latrines from bricks and plaster of neel as instruction of Engineer                                                                                                                | No   | 5        |                  |                     |
| 3    | Painting                                                                                                                                                                                                  |      |          |                  |                     |
| 3.1  | Internal Painting for the latrines wall and partions with pomastic painting, with three coats.                                                                                                            | m2   | 92       |                  |                     |
| 4    | Sing post                                                                                                                                                                                                 |      |          |                  |                     |
| 4.1  | Manufacturing and install of singpost plate size 1mX1.5m from steel sheet and fixed/welded to steel angle 1 inches . The cost include painting and writing cost (material which will provide by engineer) | pcs  | 1        |                  |                     |
|      | Total cost SDG                                                                                                                                                                                            |      |          |                  |                     |