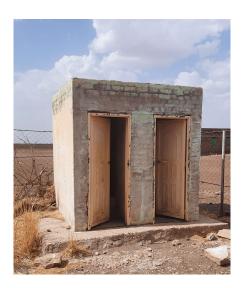

SHF Project 2022 Project No: 33747

**Project name**: Rehabilitation of Abu-Garad Basic school Latrines

Project Location: Subag / Butana Locality

**GPS:** N 15° 10' 45.57" E 34° 42' 28.34"

| Item | Description                                                                           | Unit | Quantity | Unit Rate SDG | Total amount SDG |  |  |
|------|---------------------------------------------------------------------------------------|------|----------|---------------|------------------|--|--|
| 1    | Doors & floor                                                                         |      |          |               |                  |  |  |
| 1.1  | painting of Door size (90cm * 2m) in both sides                                       | No   | 4        |               |                  |  |  |
| 2    | Painting                                                                              |      |          |               |                  |  |  |
|      | Painting for the latrines wall and partions with pomastic painting, with three coats. | m2   | 92       |               |                  |  |  |
|      | Total cost SDG                                                                        |      |          |               |                  |  |  |