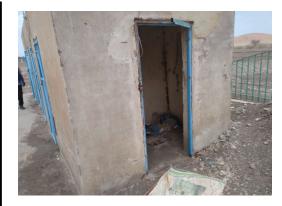

SHF Project 2022 Project No: 33747

**Project name**: Rehabilitation of Subag locality Latrines

Project Location: Subag / Butana Locality

**GPS:** N 15° 17' 23.49" E 34° 48' 19.7"

| Item | Description                                                                                                                                                                                               | Unit | Quantity | Unit Rate<br>SDG | Total amount<br>SDG |
|------|-----------------------------------------------------------------------------------------------------------------------------------------------------------------------------------------------------------|------|----------|------------------|---------------------|
| 1    | Doors & floor                                                                                                                                                                                             |      |          |                  |                     |
| 1.1  | Supply and install new doors with 20cm mesh on the top of the door for lighting. Door size (80cm * 1.8m) with oil painting of all doors both sides                                                        | No   | 2        |                  |                     |
| 1.2  | Rehabilitation of doors with 20cm mesh on the top of the door for lighting. Door size (80cm * 1.8m) with oil painting of all doors both sides                                                             | No   | 5        |                  |                     |
| 2    | Plastering                                                                                                                                                                                                |      |          |                  |                     |
| 2.1  | Rehab of Internal Plastring for the latrines wall and partions. Cement mortar, mix 1:6 2cm thickness.                                                                                                     | m2   | 20       |                  |                     |
| 3    | Painting                                                                                                                                                                                                  |      |          |                  |                     |
| 3.1  | Painting for the latrines wall and partions with pomastic painting, with three coats.                                                                                                                     | m2   | 120      |                  |                     |
| 4    | Sing post                                                                                                                                                                                                 |      |          |                  |                     |
| 4.1  | Manufacturing and install of singpost plate size 1mX1.5m from steel sheet and fixed/welded to steel angle 1 inches . The cost include painting and writing cost (material which will provide by engineer) | pcs  | 1        |                  |                     |
|      | Total cost SDG                                                                                                                                                                                            |      |          |                  |                     |