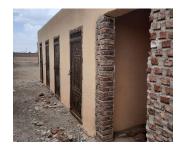

SHF Project 2022 Project No: 33747

**Project name**: Rehabilitation of Subag Boys Basic school Latrines

Project Location: Subag / Butana Locality

**GPS:** N 15° 17' 48.20" E 34° 48' 20.20"

| Item | Description                                                                                                                                                                                               | Unit | Quantity | Unit Rate<br>SDG | Total amount<br>SDG |  |  |
|------|-----------------------------------------------------------------------------------------------------------------------------------------------------------------------------------------------------------|------|----------|------------------|---------------------|--|--|
| 1    | Doors & floor                                                                                                                                                                                             |      |          |                  |                     |  |  |
| 1.1  | Supply and install new doors with 20cm mesh on the top of the door for lighting. Door size (70cm * 2m) with oil painting of all doors both sides                                                          | No   | 1        |                  |                     |  |  |
| 1.2  | painting of Door size (90cm * 2m) in both sides                                                                                                                                                           | No   | 11       |                  |                     |  |  |
| 2    | Plastering                                                                                                                                                                                                |      |          |                  |                     |  |  |
| 2.1  | Rehab of Internal Plastring for the latrines wall and partions. Cement mortar, mix 1:6 2cm thickness.                                                                                                     | m2   | 20       |                  |                     |  |  |
| 3    | Painting                                                                                                                                                                                                  |      |          |                  |                     |  |  |
| 3.1  | Painting for the latrines wall and partions with pomastic painting, with three coats.                                                                                                                     | m2   | 92       |                  |                     |  |  |
| 4    | Sing post                                                                                                                                                                                                 |      |          |                  |                     |  |  |
| 4.1  | Manufacturing and install of singpost plate size 1mX1.5m from steel sheet and fixed/welded to steel angle 1 inches . The cost include painting and writing cost (material which will provide by engineer) | pcs  | 1        |                  |                     |  |  |
|      | Total cost SDG                                                                                                                                                                                            |      |          |                  |                     |  |  |