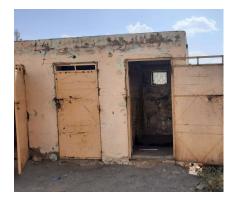

SHF Project 2022 Project No: 33747

**Project name**: Rehabilitation of Subag Hospital Latrines

Project Location: Subag / Butana Locality

**GPS:** N 15° 17' 52.57" E 34° 48' 11.58"

| Item | Description                                                                                                                                                                                              | Unit | Quantity | Unit Rate<br>SDG | Total amount SDG |
|------|----------------------------------------------------------------------------------------------------------------------------------------------------------------------------------------------------------|------|----------|------------------|------------------|
| 1    | Doors                                                                                                                                                                                                    |      |          |                  |                  |
| 1.1  | Rehabilitation of doors Doors size (90cm * 2m) with oil painting of all doors both sides                                                                                                                 | No   | 4        |                  |                  |
| 2    | Plastering                                                                                                                                                                                               |      |          |                  |                  |
| 2.1  | Internal Plastring for the latrines wall and partions. Cement mortar, mix 1:6 2cm thickness.                                                                                                             | m2   | 15       |                  |                  |
| 3    | Painting                                                                                                                                                                                                 |      |          |                  |                  |
| 3.1  | Internal Painting for the latrines wall and partions with pomastic painting, with three coats.                                                                                                           | m2   | 76       |                  |                  |
| 4    | Sing post                                                                                                                                                                                                |      |          |                  |                  |
| 4.1  | Manufacturing and install of singpost plate size 1mX1.5m from steel sheet and fixed/welded to steel angle 1 inches. The cost include painting and writing cost (material which will provide by engineer) | pcs  | 1        |                  |                  |
|      | Total cost SDG                                                                                                                                                                                           |      |          |                  |                  |