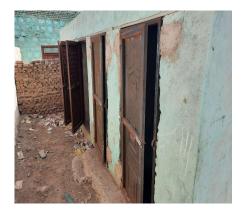

SHF Project 2022 Project No: 33747

**Project name**: Rehabilitation of Subag Girls Basic school Latrines

Project Location: Subag / Butana Locality

**GPS:** N 15° 17' 52.28" E 34° 48' 10.12"

| Item | Description                                                                                                                                                                                               | Unit | Quantity | Unit Rate<br>SDG | Total amount<br>SDG |
|------|-----------------------------------------------------------------------------------------------------------------------------------------------------------------------------------------------------------|------|----------|------------------|---------------------|
| 1    | Doors                                                                                                                                                                                                     |      |          |                  |                     |
| 1.1  | Rehabilitation of doors Doors size (90cm * 2m) with oil painting of all doors both sides                                                                                                                  | No   | 5        |                  |                     |
| 2    | Plastering                                                                                                                                                                                                |      |          |                  |                     |
| 2.1  | Internal Plastring for the latrines wall and partions. Cement mortar, mix 1:6 2cm thickness.                                                                                                              | m2   | 15       |                  |                     |
| 2.2  | Built a toilt seat for latrines from bricks and plaster of neel as instruction of Engineer                                                                                                                | No   | 5        |                  |                     |
| 3    | Painting                                                                                                                                                                                                  |      |          |                  |                     |
| 3.1  | Internal Painting for the latrines wall and partions with pomastic painting, with three coats.                                                                                                            | m2   | 92       |                  |                     |
| 4    | Sing post                                                                                                                                                                                                 |      |          |                  |                     |
| 4.1  | Manufacturing and install of singpost plate size 1mX1.5m from steel sheet and fixed/welded to steel angle 1 inches . The cost include painting and writing cost (material which will provide by engineer) | pcs  | 1        |                  |                     |
|      | Total cost SDG                                                                                                                                                                                            |      |          |                  |                     |